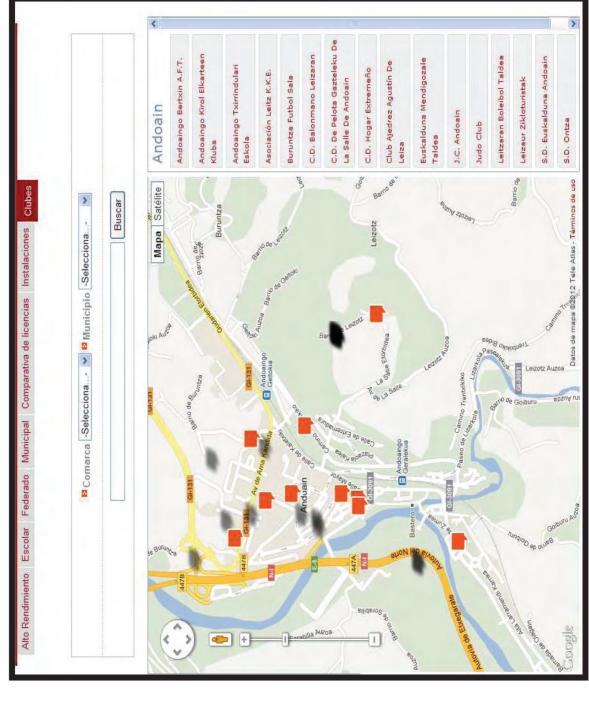

### DATOS: clubes

Universidad Euskal Herriko de Pais Vasco Unibersidada Unibersidada IKERKI 05/30