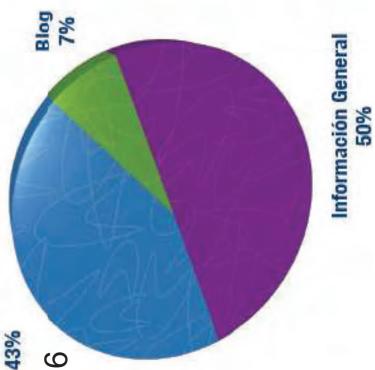

# TRANSITO KIROLBEGI

función de los diferentes dominios El número de páginas servidas en disponibles en Kirolbegi son:

Datos 43%

General: Información páginas.

65.116

- Datos: 56.132 páginas.

- Blog: 8.944 páginas.