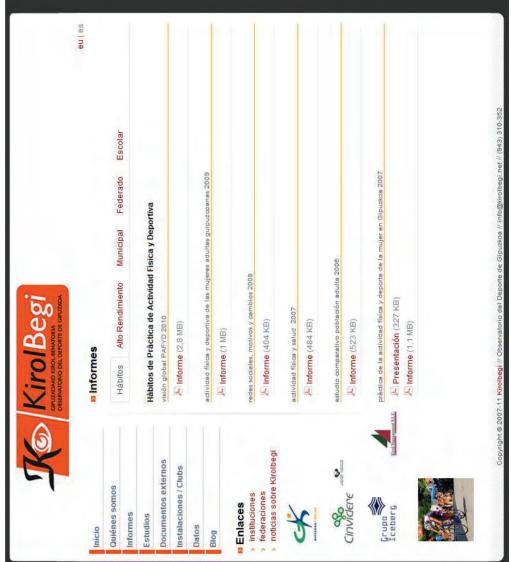

### www.kirolbegi.net

Datos

Blog

Inicio

en es

Observar, describir y analizar los aspectos más relevantes del fenómeno de la Práctica de

Informar y comunicar a las instituciones y al conjunto de la población sobre noticias de interés

# DATOS: alto rendimiento

IKERKI 05/30

# DATOS: deporte escolar

# DATOS: deporte federado

# DATOS: deporte municipa