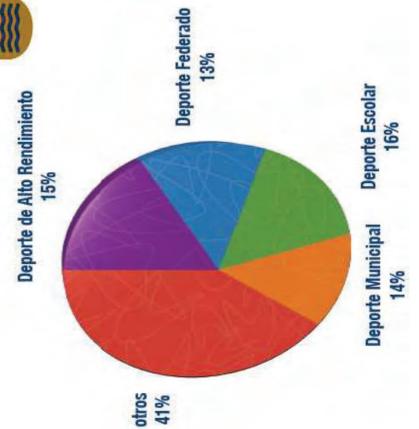

# TRANSITO KIROLBEGI

Grupo Iceberg

IKERKI 05/30

El número de descargas de los diferentes Informes/Estudios se distribuyen:

- ☐ 746 Deporte Federado
- □ 945 Deporte Escolar
- 822 Deporte Municipal
- otros 12.366 descargas de informes y estudios