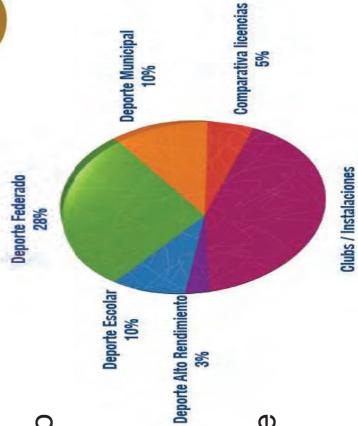

# TRANSITO KIROLBEGI

El número de páginas servidas dentro del dominio de los datos se distribuyen:

- □ 15.869 Deporte Federado
- □ 5.604 Deporte Municipal
- de □ 3.013 Comparativa Licencias
- □ 24.427Clubes/Instalaciones